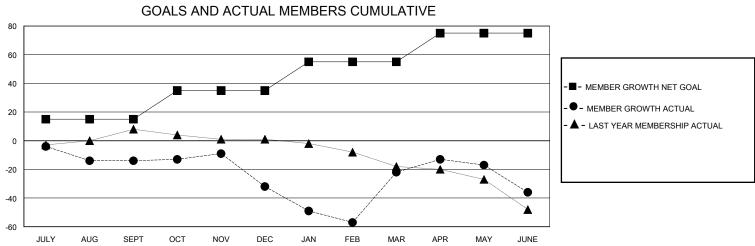

## District 3 E

Results as of: 6/30/2024

| GMT:          |               |             | GMT CA        |                               |                        |                         |                                                    |  |
|---------------|---------------|-------------|---------------|-------------------------------|------------------------|-------------------------|----------------------------------------------------|--|
|               | Club          | os          |               | Members RESULTS FOR 2023-2024 |                        |                         |                                                    |  |
|               | RESULTS FOR   | R 2023-2024 |               |                               |                        |                         |                                                    |  |
| QUARTER       | NEW CLUB GOAL | NEW CLUBS   | DROPPED CLUBS | QUARTER MEMB                  | SER GROWTH NET<br>GOAL | MEMBER GROWTH<br>ACTUAL | DROPPED<br>MEMBERS ACTUAL<br>(including transfers) |  |
| JULY/AUG/SEPT | 0             | 0           | 0             | JULY/AUG/SEPT                 | 15                     | 13                      | 27                                                 |  |
| OCT/NOV/DEC   | 1             | 0           | 2             | OCT/NOV/DEC                   | 20                     | 21                      | 37                                                 |  |
| JAN/FEB/MAR   | 0             | 1           | 0             | JAN/FEB/MAR                   | 20                     | 53                      | 42                                                 |  |
| APR/MAY/JUNE  | 0             | 0           | 1             | APR/MAY/JUNE                  | 20                     | 34                      | 42                                                 |  |