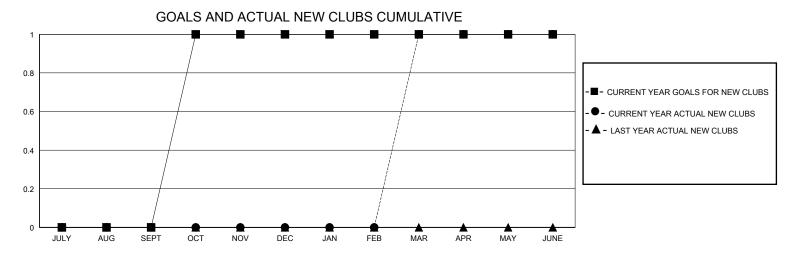

## District 3 E

Results as of: 6/30/2024

| GMT:          |               |             | GMT CA        |                               |                        |                         |                                                    |  |
|---------------|---------------|-------------|---------------|-------------------------------|------------------------|-------------------------|----------------------------------------------------|--|
|               | Club          | os          |               | Members RESULTS FOR 2023-2024 |                        |                         |                                                    |  |
|               | RESULTS FOR   | R 2023-2024 |               |                               |                        |                         |                                                    |  |
| QUARTER       | NEW CLUB GOAL | NEW CLUBS   | DROPPED CLUBS | QUARTER MEMB                  | SER GROWTH NET<br>GOAL | MEMBER GROWTH<br>ACTUAL | DROPPED<br>MEMBERS ACTUAL<br>(including transfers) |  |
| JULY/AUG/SEPT | 0             | 0           | 0             | JULY/AUG/SEPT                 | 15                     | 13                      | 27                                                 |  |
| OCT/NOV/DEC   | 1             | 0           | 2             | OCT/NOV/DEC                   | 20                     | 21                      | 37                                                 |  |
| JAN/FEB/MAR   | 0             | 1           | 0             | JAN/FEB/MAR                   | 20                     | 53                      | 42                                                 |  |
| APR/MAY/JUNE  | 0             | 0           | 1             | APR/MAY/JUNE                  | 20                     | 34                      | 42                                                 |  |